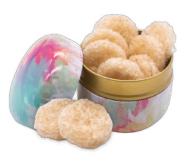

## **Square Bird's Nest**

Scientific Name: Aerodramus Fuciphagus

Type: Dried

Packaging: 9 x 6g Size(s): 6 grs/pc Origin: Vietnam

#### **Rose Bird's Nest**

Scientific Name: Aerodramus Fuciphagus

Type: Dried

Packaging: 10 x 3.6g Size(s): 3.6 grs/pc Origin: Vietnam