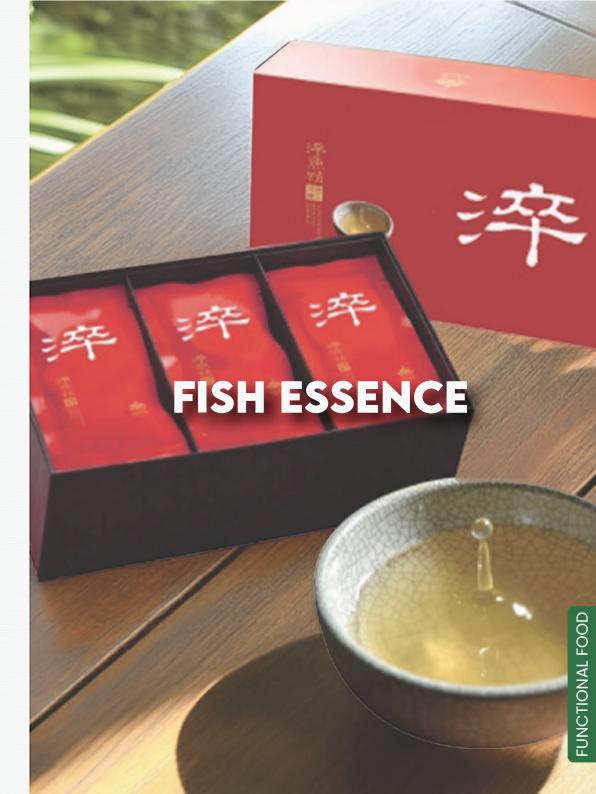

#### **Milkfish Essence**

Type: Ambient
Packaging: 15 x 60ml
Size(s): 60 ml/pkt
Origin: Taiwan