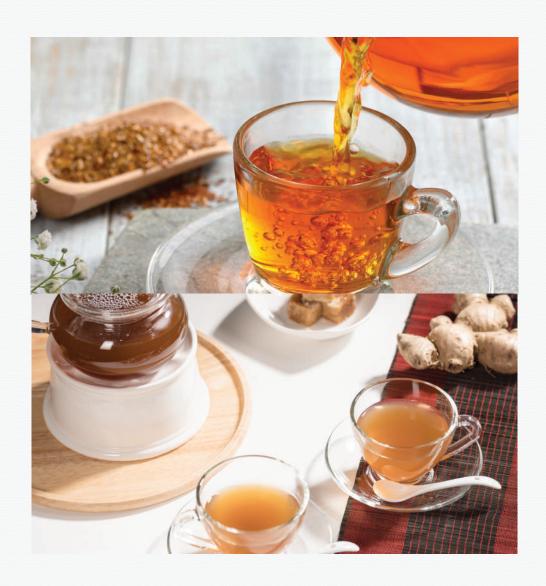

#### **Rooibos Tea**

Scientific Name: Aspalathus Linearis

Type: Ambient
Packaging: 20 x 20g
Size(s): 20 grs/pkt
Origin: South Africa

1002 Tai Seng Ave #01-2552 Singapore 534409
Tel: +65 6747 9701 | WhatsApp: +65 8318 5586
info@hongseafood.com
www.hongseafood.com