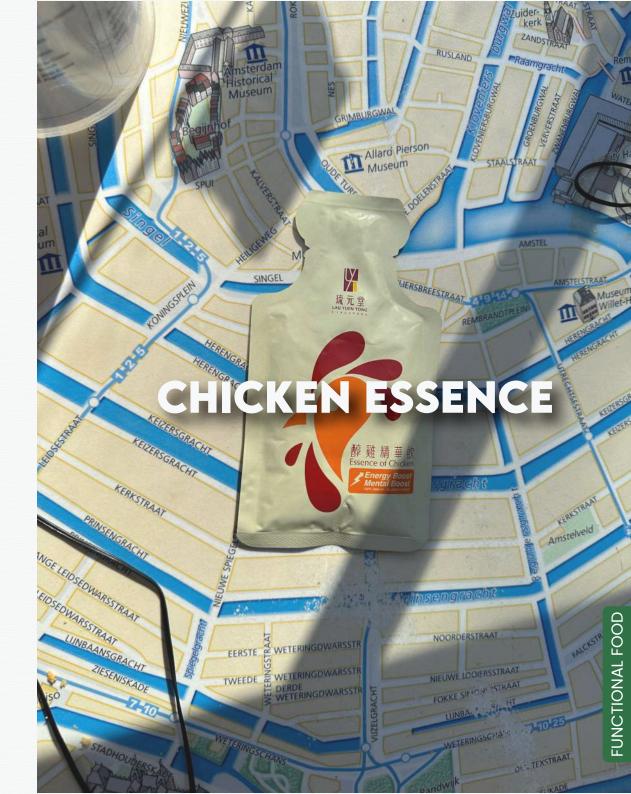

## Lau Yuen Tong Chicken Essence

Type: Ambient

Packaging: 7 x 55ml Size(s): 55 ml/pkt Origin: Taiwan