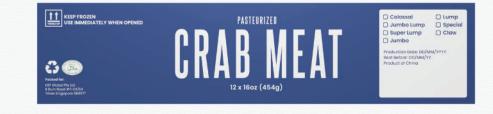

## **CRAB MEAT**

Our crab meat comes in a variety of types: Colossal, Jumbo Lump, Super Lump, Claw. Sourced from the wild, each batch is hand-picked and pasteurized to ensure the highest quality and flavor. Enjoy the rich taste of our premium crab meat in your favorite dishes!

## Ocean Best Crab Meat

Scientific Name: Portunus Haanii Type: Pasteurized Packaging: 12 x 454g Size(s): Colossal, Jumbo Lump, Super Lump, Claw Origin: China Sustainable: Unavailable Halal: Available