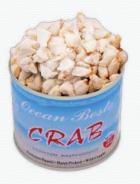

## Ocean Best Crab Meat

Scientific Name: Portunus Haanii Type: Pasteurized Packaging: 12 x 454g Size(s): Colossal, Jumbo Lump, Super Lump, Claw Origin: China Sustainable: Unavailable Halal: Available